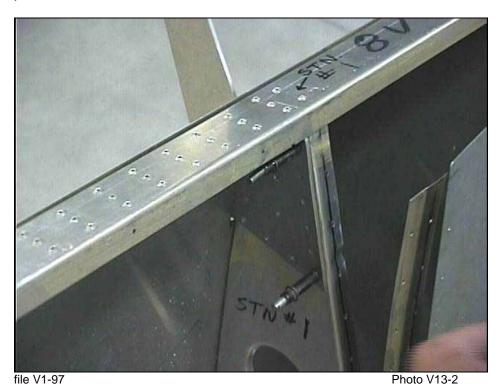

All flaperon brackets are riveted with A5 rivets.

STOL CH 801

Zenith Aircraft Company www.zenithair.com Revision 3.1(8/99) © 1999, Zenith Aircraft Co. WINGS ASSEMBLY SECTION 11 - Page 2 of 5

Remember to match each part with its proper rib.

file V-8 Photo V13-3

Install the slat support brackets on the appropriate rib. Remember to include the bracket "L" in the installation.

All rivets are A5.

File V200-67 Photo V13-4

Wrap the leading edge skin in place and re-cleco.