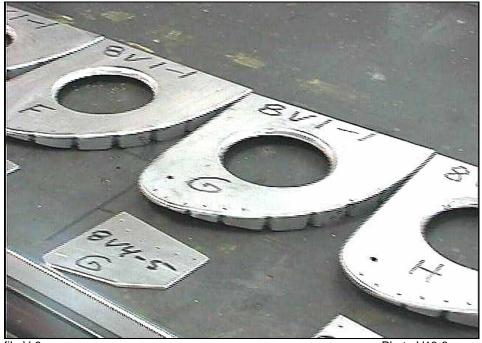

file V-8 Photo V13-3

Install the slat support brackets on the appropriate rib. Remember to include the bracket "L" in the installation.

All rivets are A5.

File V200-67 Photo V13-4

Wrap the leading edge skin in place and re-cleco.