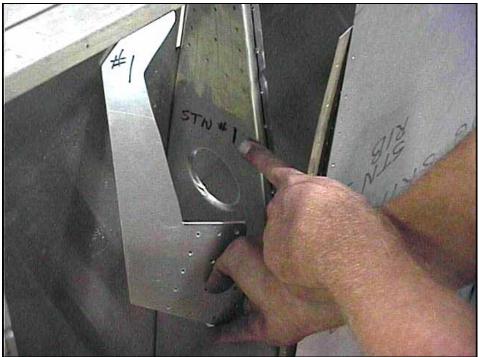

#### SECTION 11: INSTALLING FLAPERON AND SLAT BRACKETS AND CLOSING THE WING NOSE SKIN

file V1-96 Photo V13-1

Remove all top skins. Locate each flaperon bracket at its proper location and rivet them in place.

All flaperon brackets are riveted with A5 rivets.

STOL CH 801

Zenith Aircraft Company www.zenithair.com Revision 3.1(8/99) © 1999, Zenith Aircraft Co. WINGS ASSEMBLY SECTION 11 - Page 2 of 5

Remember to match each part with its proper rib.