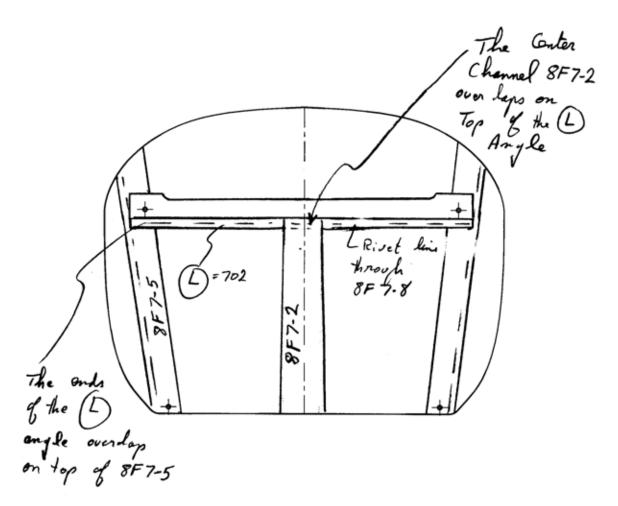

8F7-5

D'Angle is the same langth as 8F7-1 length = 702

Angles on the front side of the firewall (engine side)

STOL CH 801

Zenith Aircraft Company www.zenithair.com

Edition 3.0 (04/02) © 2002 Zenith Aircraft Co **L ANGLE** 