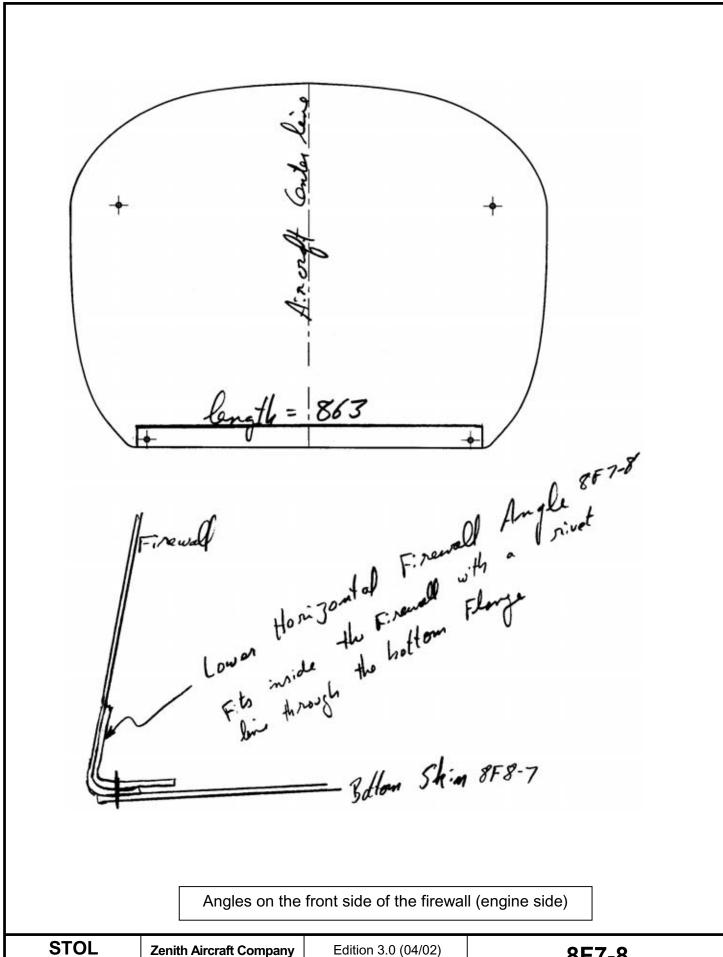

Bottom: contered on the hole for the Bottom Engine Mount fitting

Angles on the front side of the firewall (engine side)

STOL CH 801

Zenith Aircraft Company www.zenithair.com

Edition 3.0 (04/02) © 2002 Zenith Aircraft Co

CH 801

www.zenithair.com

© 2002 Zenith Aircraft Co

8F7-8

Angles on the front side of the firewall (engine side)