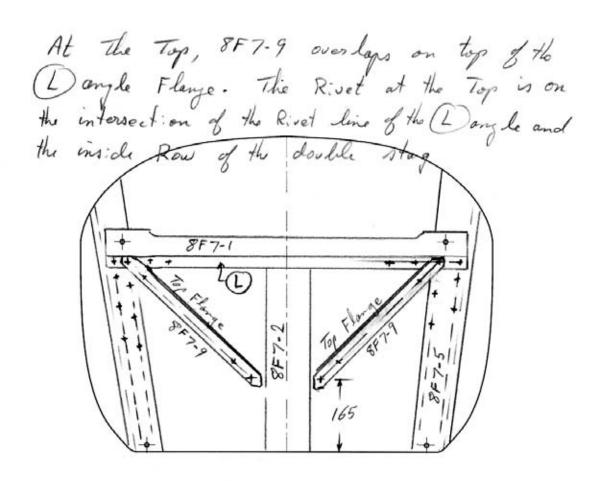

STOL CH 801

Zenith Aircraft Company www.zenithair.com

Edition 3.0 (04/02) © 2002 Zenith Aircraft Co

8F7-1

Position: TOP - 8F7-5 fits underneath 8F7-1

The hottom corner of the flange on 8F7-1 stops at the bend tangent line of 8F7-5

8F7-5

D'Angle is the same langth as 8F7-1 length = 702

Angles on the front side of the firewall (engine side)

STOL CH 801

Zenith Aircraft Company www.zenithair.com

Edition 3.0 (04/02) © 2002 Zenith Aircraft Co **L ANGLE** 