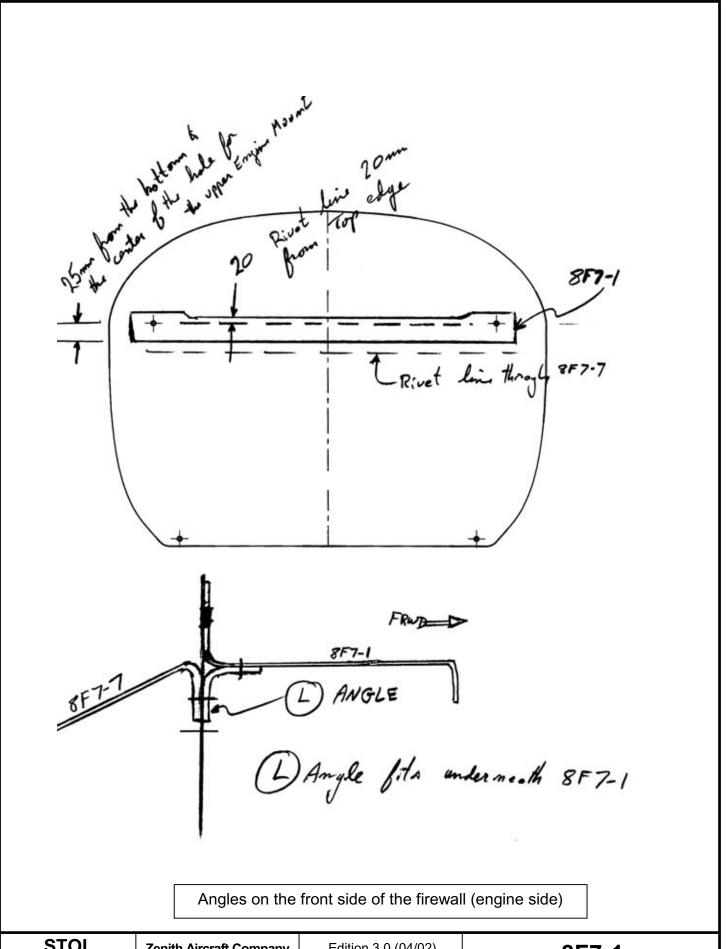

STOL CH 801

Zenith Aircraft Company www.zenithair.com

Edition 3.0 (04/02) © 2002 Zenith Aircraft Co

8F7-1

Position: TOP - 8F7-5 fits underneath 8F7-1

The hottom corner of the flange on 8F7-1 stops at the bend tangent line of 8F7-5

Bottom: contered on the hole for the Bottom Engine Mount fitting

Angles on the front side of the firewall (engine side)

STOL CH 801

Zenith Aircraft Company www.zenithair.com

Edition 3.0 (04/02) © 2002 Zenith Aircraft Co