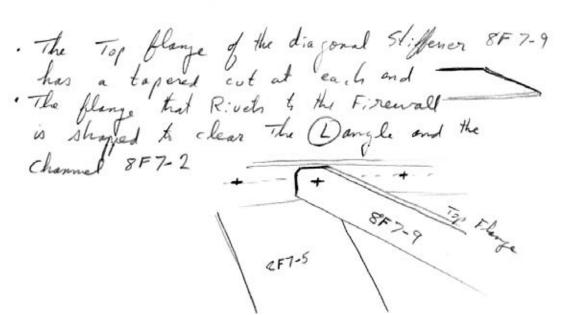

8F7-5

D'Angle is the same langth as 8F7-1 length = 702

Angles on the front side of the firewall (engine side)

STOL CH 801

Zenith Aircraft Company www.zenithair.com

Edition 3.0 (04/02) © 2002 Zenith Aircraft Co **L ANGLE** 