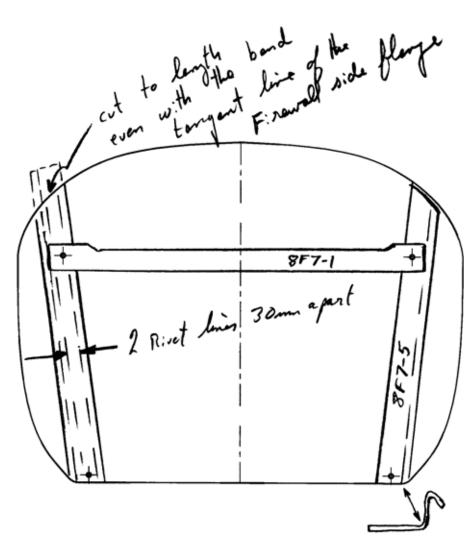

STOL CH 801

Zenith Aircraft Company www.zenithair.com

Edition 3.0 (04/02) © 2002 Zenith Aircraft Co

8F7-1

Position: TOP - 8F7-5 fits underneath 8F7-1

The hottom corner of the flange on 8F7-1 stops at the bend tangent line of 8F7-5