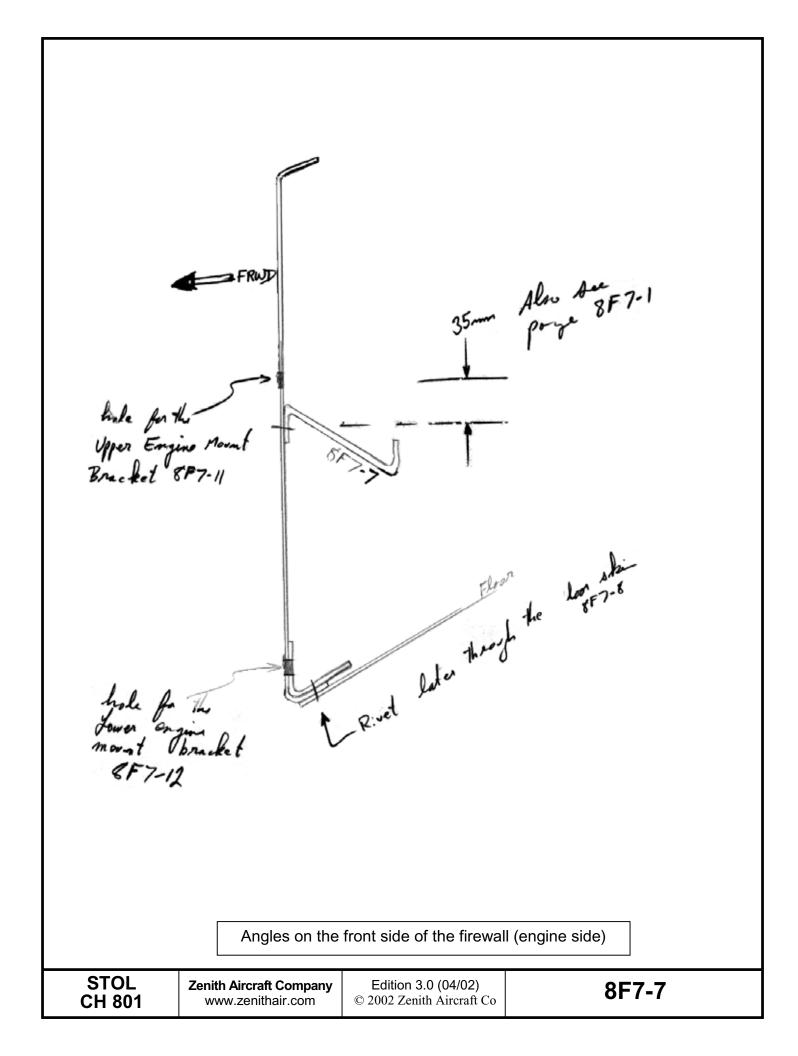

CH 801

www.zenithair.com

© 2002 Zenith Aircraft Co

8F7-8

Angles on the front side of the firewall (engine side)