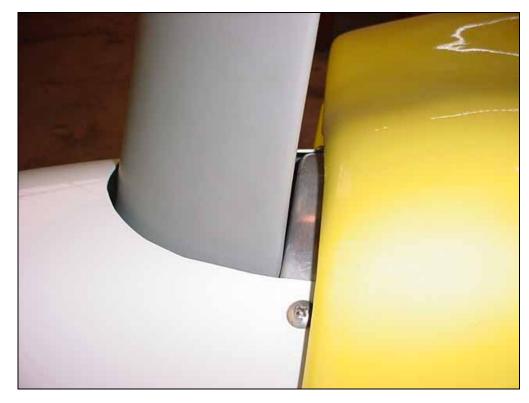

Left side

Left side: prop in vertical position

TOP COWL Clearance between aft edge of prop and cowl.

top cowl: photo taken standing in front of left side.

Cutout in top cowl of make room for spinner

Photo looking back at the right side top of spinner.

BOTTOM COWL Clearance between aft edge of prop and bottom cowl.

Photo taken standing on right side of spinner.

Cutout in bottom cowl to make room for spinner.

Note: Spinner extends underneath top cowl.

Top **10mm Clearance** 