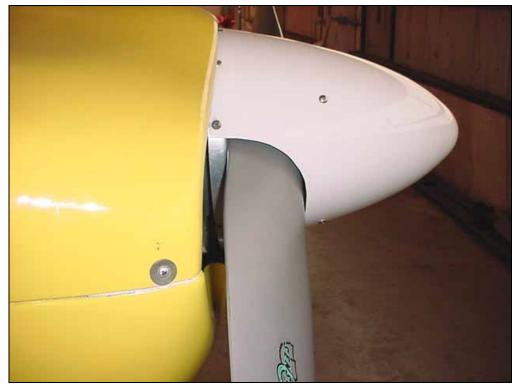

BOTTOM COWL Clearance between aft edge of prop and bottom cowl.

Photo taken standing on right side of spinner.

Cutout in bottom cowl to make room for spinner.

Note: Spinner extends underneath top cowl.

Top **10mm Clearance** 

Bottom
10mm Clearance

Aft edge of the spinner extends back behind the front edge of the bottom cowl.