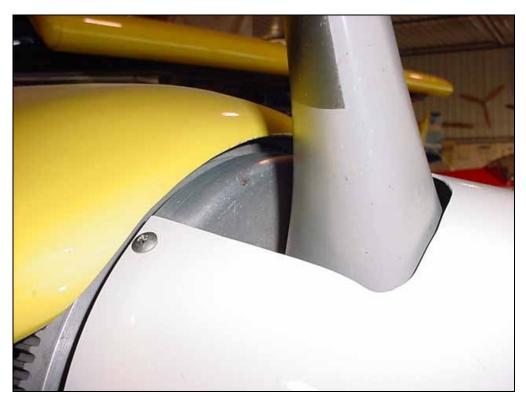

Left side

Left side: prop in vertical position

TOP COWL Clearance between aft edge of prop and cowl.

top cowl: photo taken standing in front of left side.

Cutout in top cowl of make room for spinner

Photo looking back at the right side top of spinner.

BOTTOM COWL Clearance between aft edge of prop and bottom cowl.

Photo taken standing on right side of spinner.

Cutout in bottom cowl to make room for spinner.

Note: Spinner extends underneath top cowl.

Top **10mm Clearance** 