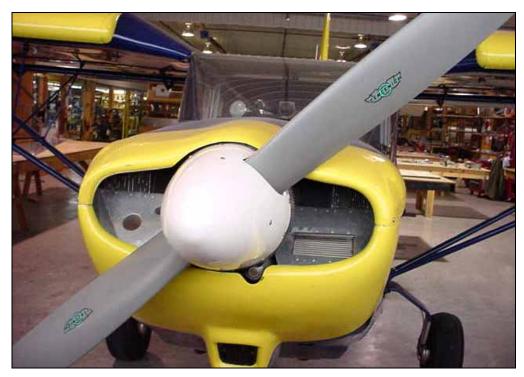

RIGHT SIDE Clearance between the aft edge of the prop and cowl

Right side

Note: Rear spinner plate has the flange pointing towards the rear.

Right side: prop in the vertical position.

LEFT SIDE Clearance between the aft edge of the prop and cowl.

Left side

Left side: prop in vertical position

TOP COWL Clearance between aft edge of prop and cowl.

top cowl: photo taken standing in front of left side.

Cutout in top cowl of make room for spinner

Photo looking back at the right side top of spinner.