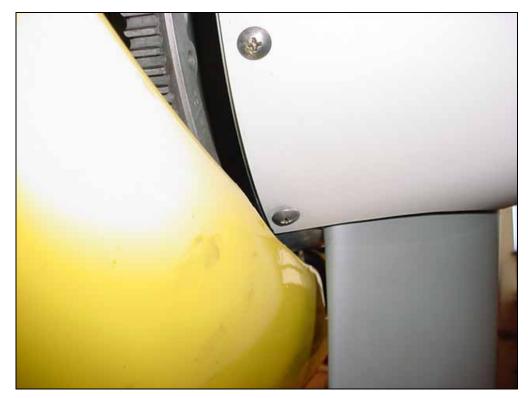

Left side

Left side: prop in vertical position

TOP COWL Clearance between aft edge of prop and cowl.

top cowl: photo taken standing in front of left side.

Cutout in top cowl of make room for spinner

Photo looking back at the right side top of spinner.

BOTTOM COWL Clearance between aft edge of prop and bottom cowl.

Photo taken standing on right side of spinner.

Cutout in bottom cowl to make room for spinner.

Note: Spinner extends underneath top cowl.

Top **10mm Clearance** 