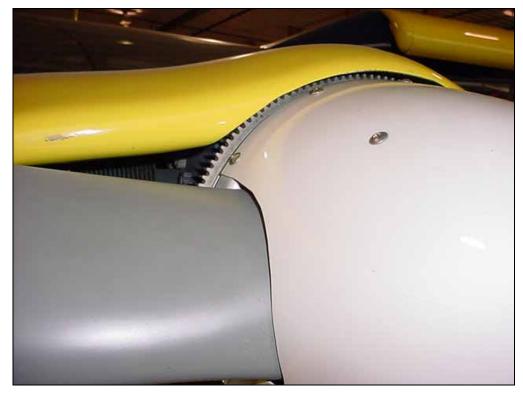

Left side

Left side: prop in vertical position

TOP COWL Clearance between aft edge of prop and cowl.

top cowl: photo taken standing in front of left side.

Cutout in top cowl of make room for spinner

Photo looking back at the right side top of spinner.