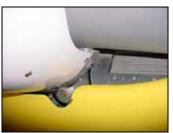

BOTTOM COWL Clearance between aft edge of prop and bottom cowl.

Photo taken standing on right side of spinner.

Cutout in bottom cowl to make room for spinner.

Note: Spinner extends underneath top cowl.

Top **10mm Clearance** 

Bottom
10mm Clearance

Aft edge of the spinner extends back behind the front edge of the bottom cowl.