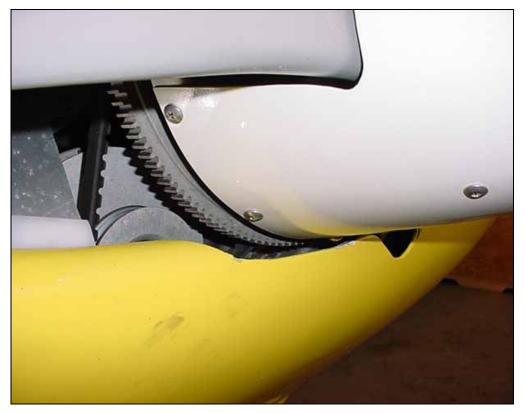

BOTTOM COWL Clearance between aft edge of prop and bottom cowl.

Photo taken standing on right side of spinner.

Cutout in bottom cowl to make room for spinner.

Note: Spinner extends underneath top cowl.

Top **10mm Clearance** 

Bottom
10mm Clearance

Aft edge of the spinner extends back behind the front edge of the bottom cowl.