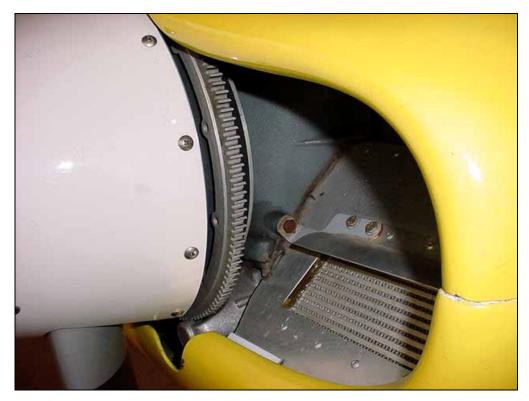

RIGHT SIDE Clearance between the aft edge of the prop and cowl

Right side

Note: Rear spinner plate has the flange pointing towards the rear.

Right side: prop in the vertical position.

LEFT SIDE Clearance between the aft edge of the prop and cowl.

Left side

Left side: prop in vertical position

TOP COWL Clearance between aft edge of prop and cowl.

top cowl: photo taken standing in front of left side.

Cutout in top cowl of make room for spinner

Photo looking back at the right side top of spinner.