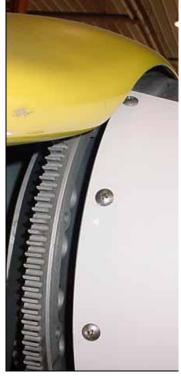

RIGHT SIDE Clearance between the aft edge of the prop and cowl

Right side

Note: Rear spinner plate has the flange pointing towards the rear.

Right side: prop in the vertical position.

LEFT SIDE Clearance between the aft edge of the prop and cowl.

Left side

Left side: prop in vertical position

TOP COWL Clearance between aft edge of prop and cowl.

top cowl: photo taken standing in front of left side.

Cutout in top cowl of make room for spinner

Photo looking back at the right side top of spinner.