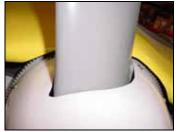

Left side

Left side: prop in vertical position

TOP COWL Clearance between aft edge of prop and cowl.

top cowl: photo taken standing in front of left side.

Cutout in top cowl of make room for spinner

Photo looking back at the right side top of spinner.

BOTTOM COWL Clearance between aft edge of prop and bottom cowl.

Photo taken standing on right side of spinner.

Cutout in bottom cowl to make room for spinner.

Note: Spinner extends underneath top cowl.

Top **10mm Clearance** 