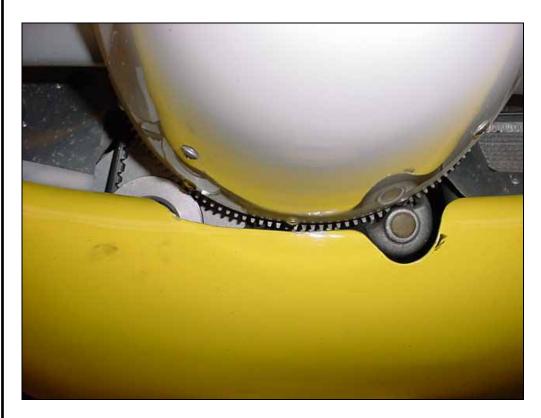

BOTTOM COWL Clearance between aft edge of prop and bottom cowl.

Photo taken standing on right side of spinner.

Cutout in bottom cowl to make room for spinner.

Note: Spinner extends underneath top cowl.

Top **10mm Clearance** 

Bottom
10mm Clearance

Aft edge of the spinner extends back behind the front edge of the bottom cowl.