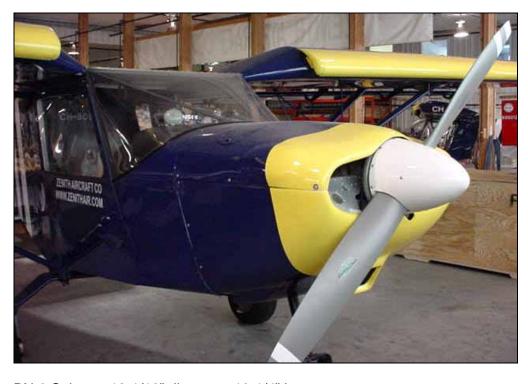

RIGHT SIDE Clearance between the aft edge of the prop and cowl

Right side

Note: Rear spinner plate has the flange pointing towards the rear.

Right side: prop in the vertical position.

LEFT SIDE Clearance between the aft edge of the prop and cowl.

Left side

Left side: prop in vertical position

TOP COWL Clearance between aft edge of prop and cowl.

top cowl: photo taken standing in front of left side.

Cutout in top cowl of make room for spinner

Photo looking back at the right side top of spinner.