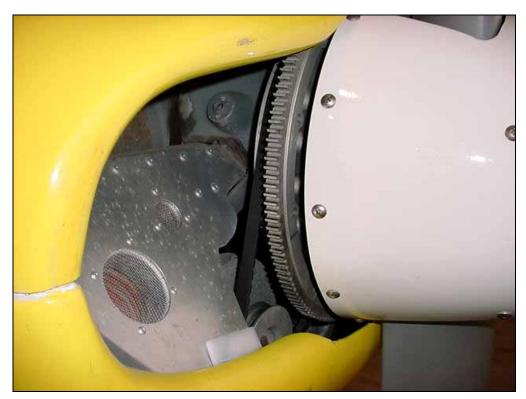

RIGHT SIDE Clearance between the aft edge of the prop and cowl

Right side

Note: Rear spinner plate has the flange pointing towards the rear.

Right side: prop in the vertical position.

LEFT SIDE Clearance between the aft edge of the prop and cowl.

Left side

Left side: prop in vertical position

TOP COWL Clearance between aft edge of prop and cowl.

top cowl: photo taken standing in front of left side.

Cutout in top cowl of make room for spinner

Photo looking back at the right side top of spinner.