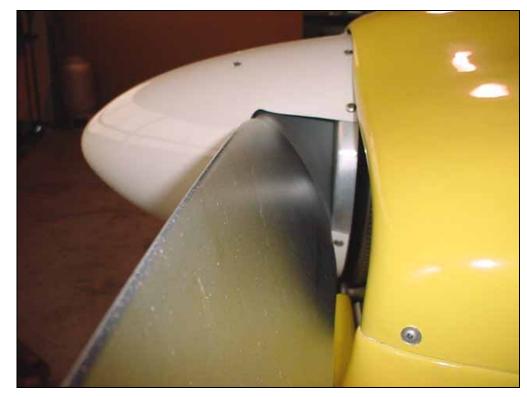

Left side

Left side: prop in vertical position

TOP COWL Clearance between aft edge of prop and cowl.

top cowl: photo taken standing in front of left side.

Cutout in top cowl of make room for spinner

Photo looking back at the right side top of spinner.

BOTTOM COWL Clearance between aft edge of prop and bottom cowl.

Photo taken standing on right side of spinner.

Cutout in bottom cowl to make room for spinner.

Note: Spinner extends underneath top cowl.

Top **10mm Clearance** 