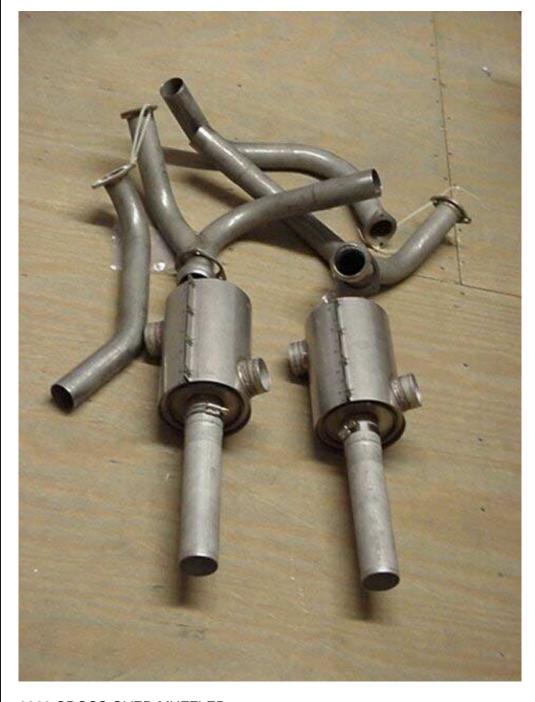

## **SECTION 6 Cross Over Muffler**

Cross over muffler. Carb heat is on right side, and cabin heat is on right side.

MUFFLER SYSTEM AS SUPPLIED.

THE LEFT AND RIGHT COLLECTORS ARE IDENTICAL INCLUDE THE HEAT SHROUD.

## \*\*\*MUFFLER\*\*\* SECTION 6

| P/N       | DESCRIPTION                                                      | QTY |
|-----------|------------------------------------------------------------------|-----|
| 33276     | MUFFLER SYSTEM w/ CAR & CABIN HEAT SHROUDS                       | 1   |
| AN970-5   | PENNY WASHER                                                     | 2   |
| AN365-516 | SL NUT                                                           | 2   |
| 360-MHA5  | MUFFLER HANGER ATTACHMENT BRACKET (riveted to firewall for TPH5) | 2   |
| TPH5      | MUFFLER HANGERS                                                  | 2   |
| FHC5-36   | 2-1/4" HOSE CLAMP (for muffler and muffler hanger)               | 2   |