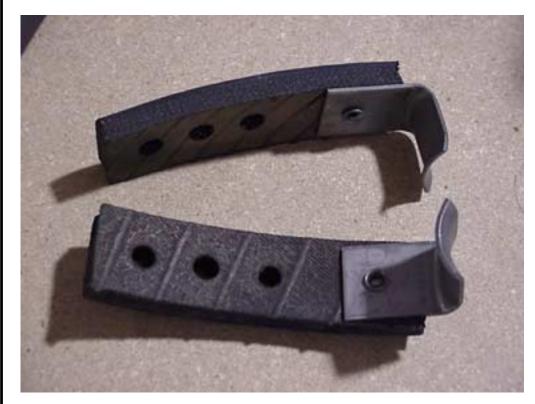

**VIEW FROM FRONT** 

SIDE VIEW

NOTE: THE END OF THE MUFFLER ARE CUT BACK PARALLEL WITH THE BOTTOM OF THE FUSELAGE.

MUFFLER HANGERS **TPH5**QTY=2

MUFFLER HANGER ATTACHMENT BRACKET **360-MHA5** 

SL NUT AN365-516

PENNY WASHER AN970-5

QTY=2 EACH

Fist install the muffler strap to the muffler with the hose clamp, then find the best location of the muffler bracket on the firewall. INSTALL THE MUFFLER HANGER WITH THE STEEL END FACING FORWARD

Install the muffler hanger through the last hole

Note: muffler hanger shown in photo has 6 holes; part number **TPH5** has 3 holes.

MUFFLER HANGER ATTACHMENT BRACKET RIVETED WITH 4X A5 RIVETS TO THE FIREWALL