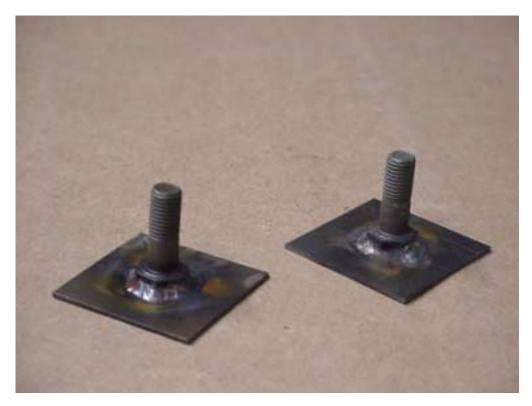

Install the muffler hanger through the last hole

Note: muffler hanger shown in photo has 6 holes; part number **TPH5** has 3 holes.

MUFFLER HANGER ATTACHMENT BRACKET RIVETED WITH 4X A5 RIVETS TO THE FIREWALL