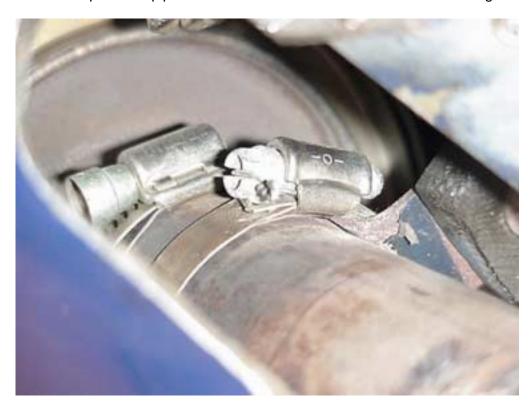

PHOTO: LOOKING UP AT LEFT SIDE FROM UNDERNEATH THE AIRCRAFT WITH THE COWL INSTALLED.

IMPORTANT: SAFTEY WIRE THE HOSE CLAMP.