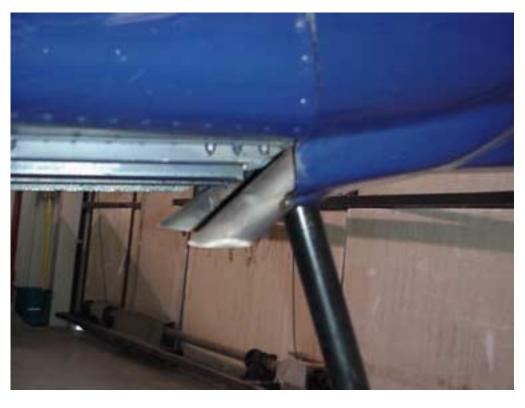

The Muffler hanger to support the end of the muffler.

The rivet on the Muffler hanger should not be rubbing on the firewall, keep the hose clamp

**VIEW OF RIGHT SIDE** 

HOSE CLAMP P/N FHC5-36 QTY=2

Hose clamp around pipe and steel bracket at the end of the muffler hanger.