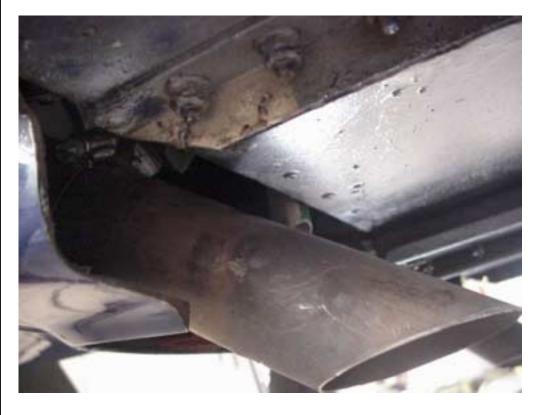

PHOTO: LOOKING UP AT LEFT SIDE FROM UNDERNEATH THE AIRCRAFT WITH THE COWL INSTALLED.

IMPORTANT: SAFTEY WIRE THE HOSE CLAMP.