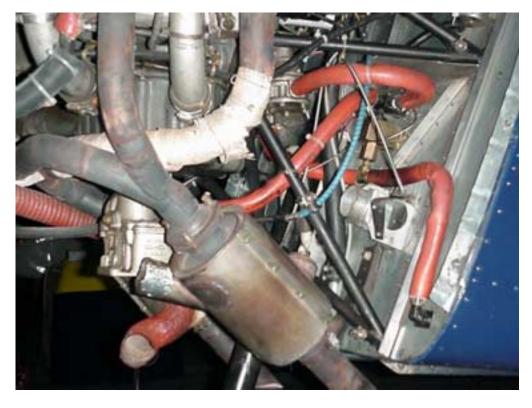

0360 CROSS OVER MUFFLER.

UNIVERSAL BALL JOINT

**SLIP JOINT** 

LEFT MUFFLER.

Note: muffler heat wrap is should not be required.

MUFFLER IN LINE WITH THE CUOUT IN THE LOWER COWL

MINIMUM OF 15MM BETWEEN THE MUFFLER AND THE FUSELAGE BOTTOM SKIN

**VIEW FROM FRONT** 

SIDE VIEW

NOTE: THE END OF THE MUFFLER ARE CUT BACK PARALLEL WITH THE BOTTOM OF THE FUSELAGE.

MUFFLER HANGERS **TPH5**QTY=2

MUFFLER HANGER ATTACHMENT BRACKET **360-MHA5** 

SL NUT AN365-516