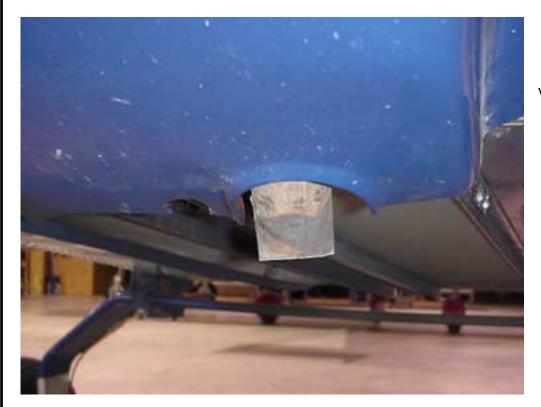

PHOTO: LOOKING UP AT LEFT SIDE FROM UNDERNEATH THE AIRCRAFT WITH THE COWL INSTALLED.

IMPORTANT: SAFTEY WIRE THE HOSE CLAMP.