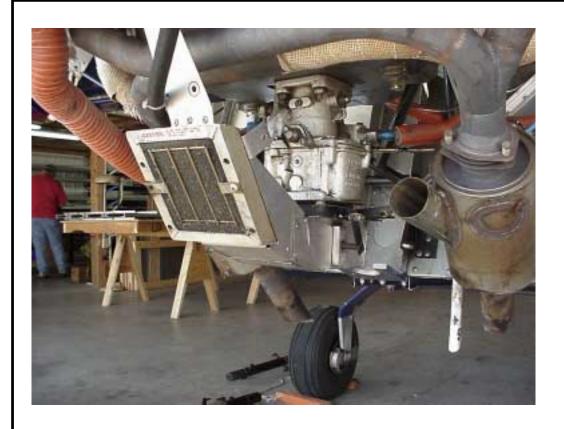

0360 CROSS OVER MUFFLER.

UNIVERSAL BALL JOINT

**SLIP JOINT** 

LEFT MUFFLER.

Note: muffler heat wrap is should not be required.

MUFFLER IN LINE WITH THE CUOUT IN THE LOWER COWL

MINIMUM OF 15MM BETWEEN THE MUFFLER AND THE FUSELAGE BOTTOM SKIN

**VIEW FROM FRONT** 

SIDE VIEW

NOTE: THE END OF THE MUFFLER ARE CUT BACK PARALLEL WITH THE BOTTOM OF THE FUSELAGE.

MUFFLER HANGERS **TPH5**QTY=2

MUFFLER HANGER ATTACHMENT BRACKET **360-MHA5** 

SL NUT AN365-516