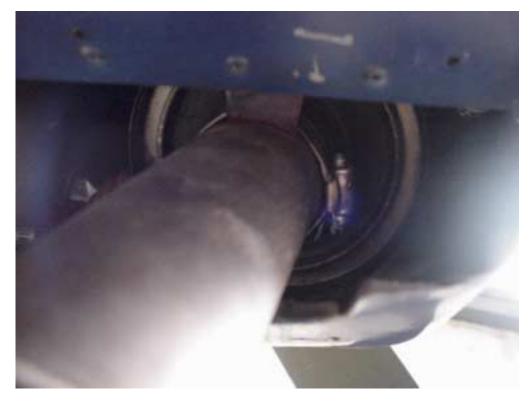

PHOTO: LOOKING UP AT LEFT SIDE FROM UNDERNEATH THE AIRCRAFT WITH THE COWL INSTALLED.

IMPORTANT: SAFTEY WIRE THE HOSE CLAMP.