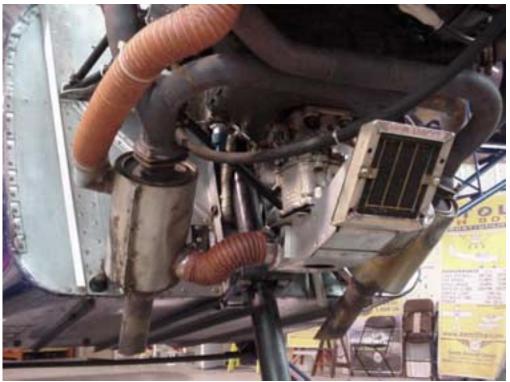

PHOTO: LOOKING UP AT LEFT SIDE FROM UNDERNEATH THE AIRCRAFT WITH THE COWL INSTALLED.

IMPORTANT: SAFTEY WIRE THE HOSE CLAMP.

## **SECTION 6 Cross Over Muffler**

Cross over muffler. Carb heat is on right side, and cabin heat is on right side.

MUFFLER SYSTEM AS SUPPLIED.

THE LEFT AND RIGHT COLLECTORS ARE IDENTICAL INCLUDE THE HEAT SHROUD.

The Muffler hanger to support the end of the muffler.

The rivet on the Muffler hanger should not be rubbing on the firewall, keep the hose clamp

**VIEW OF RIGHT SIDE** 

HOSE CLAMP P/N FHC5-36 QTY=2

Hose clamp around pipe and steel bracket at the end of the muffler hanger.