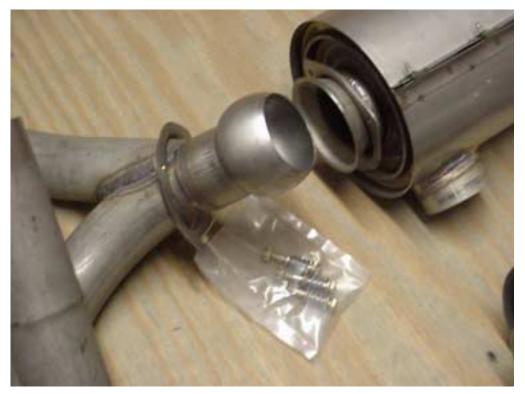

0360 CROSS OVER MUFFLER.

UNIVERSAL BALL JOINT

**SLIP JOINT** 

LEFT MUFFLER.

Note: muffler heat wrap is should not be required.

MUFFLER IN LINE WITH THE CUOUT IN THE LOWER COWL

MINIMUM OF 15MM BETWEEN THE MUFFLER AND THE FUSELAGE BOTTOM SKIN