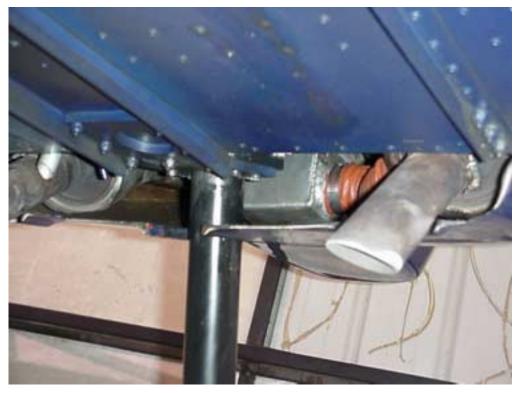

Install the muffler hanger through the last hole

Note: muffler hanger shown in photo has 6 holes; part number **TPH5** has 3 holes.

MUFFLER HANGER ATTACHMENT BRACKET RIVETED WITH 4X A5 RIVETS TO THE FIREWALL

The Muffler hanger to support the end of the muffler.

The rivet on the Muffler hanger should not be rubbing on the firewall, keep the hose clamp

**VIEW OF RIGHT SIDE** 

HOSE CLAMP P/N FHC5-36 QTY=2

Hose clamp around pipe and steel bracket at the end of the muffler hanger.