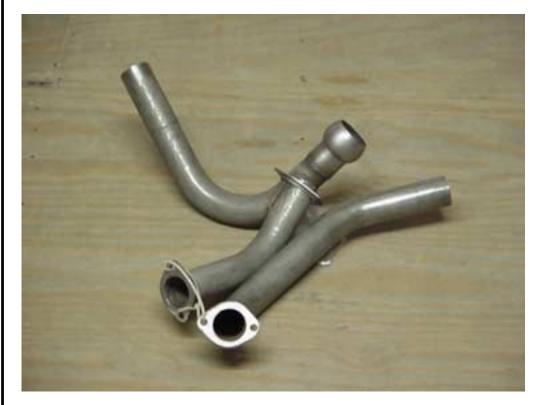

## **SECTION 6 Cross Over Muffler**

Cross over muffler. Carb heat is on right side, and cabin heat is on right side.

MUFFLER SYSTEM AS SUPPLIED.

THE LEFT AND RIGHT COLLECTORS ARE IDENTICAL INCLUDE THE HEAT SHROUD.

0360 CROSS OVER MUFFLER.

UNIVERSAL BALL JOINT

**SLIP JOINT** 

LEFT MUFFLER.

Note: muffler heat wrap is should not be required.

MUFFLER IN LINE WITH THE CUOUT IN THE LOWER COWL

MINIMUM OF 15MM BETWEEN THE MUFFLER AND THE FUSELAGE BOTTOM SKIN