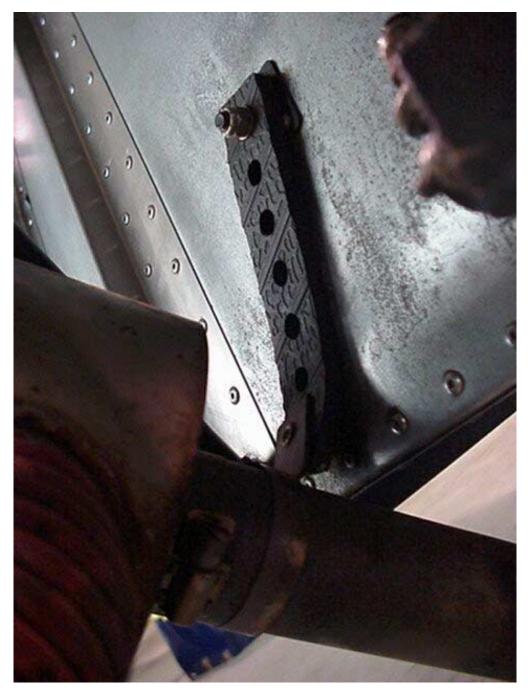

PENNY WASHER AN970-5

QTY=2 EACH

Fist install the muffler strap to the muffler with the hose clamp, then find the best location of the muffler bracket on the firewall. INSTALL THE MUFFLER HANGER WITH THE STEEL END FACING FORWARD

Install the muffler hanger through the last hole

Note: muffler hanger shown in photo has 6 holes; part number **TPH5** has 3 holes.

MUFFLER HANGER ATTACHMENT BRACKET RIVETED WITH 4X A5 RIVETS TO THE FIREWALL

The Muffler hanger to support the end of the muffler.

The rivet on the Muffler hanger should not be rubbing on the firewall, keep the hose clamp

**VIEW OF RIGHT SIDE** 

HOSE CLAMP P/N FHC5-36 QTY=2

Hose clamp around pipe and steel bracket at the end of the muffler hanger.