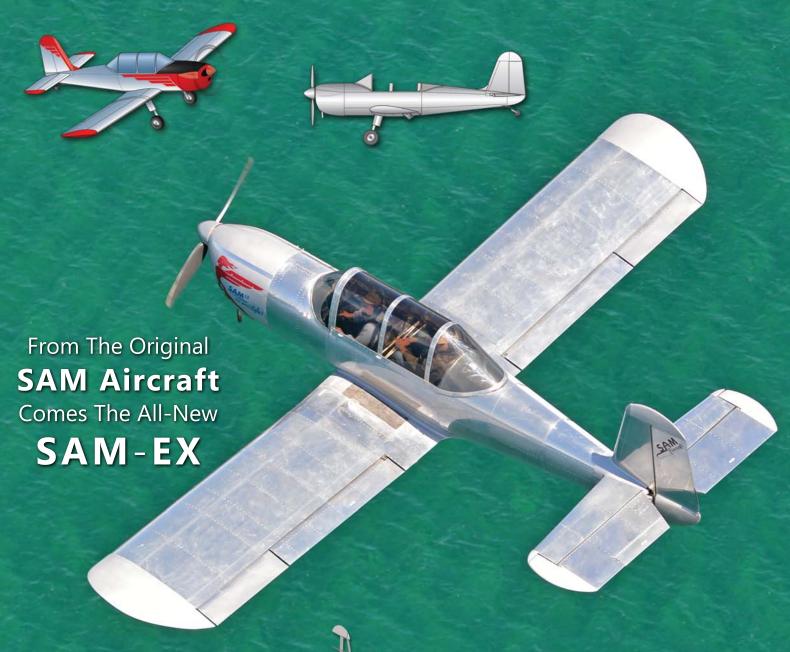

Classic Lines
Retro Styling
Modern Engin

**Modern Engineering** 

State-of-the-art manufacturing: Standard and Advanced Quick-Build Kits from leaders in the kit aircraft industry.

sam-aircraft.com

FLY WITH Style

## NOW AVAILABLE AS AN EASY-TO-BUILD KIT. MANUFACTURED AND SUPPORTED IN THE USA BY ZENITH AIRCRAFT COMPANY

Build your own SAM Aircraft from the complete kit, developed specifically for the first time builder, or from component buy-as-you-build kits. Many available kit options allow you to fully customize your own SAM Aircraft. Standard and Advanced Quick Build Kits are available, as well as accelerated builder assistance programs.