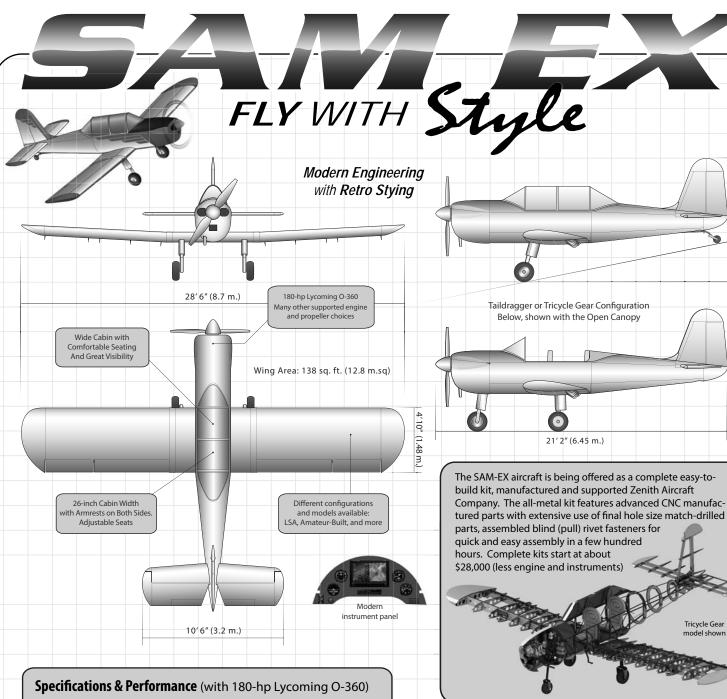

Empty Weight: 1,150 lbs. Cruise (75%): 142 mph

Gross Weight: 1,800 lbs. Stall: 50 mph

Useful Load: 650 lbs. Rate of Climb: 1,600 fpm

Fuel Capacity: 38 US Gal. Take-Off Roll: 680 ft. (over 50' obs.)

All figures are estimates based on prototype results and are subject to

change without prior notice.

(2.7 m.)

Superb controls, crisp handling and great visibility make the SAM-EX Aircraft the perfect sport airplane for utility category operations, including sport aerobatics!